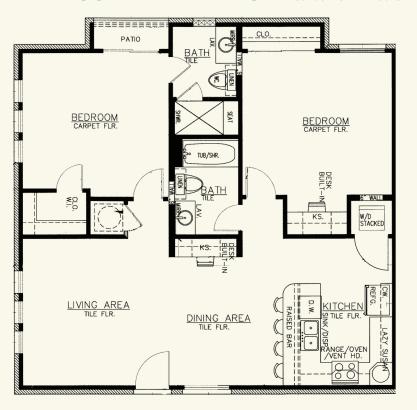

eted Bedrooms
  Stainless Steel Appliances
  Refrigerator, Stove, Microwave, Dishwasher
  Washer/Dryer connections
  Cable and Water Included in Rent
  Pest Control

- AC Filter Change

# Community Amenities Fitness Center

- Coffee Bar
- Complimentary WiFiStudy Room

- Study Room
  Conference Room
  Swimming Pool
  Outdoor Kitchen with Gas Grill
  Children's Play Area
- On-Site Laundry FacilityLimited Access Gates
- 24-Hour Security Rounds
- 24-Hour Emergency Maintenance
- Pet FriendlyPet Waste Stations
- Package Receiving

# **TOWNHOUSE 1** 3 Bedroom • 2 Bath • 2 Car Garage



## **TOWNHOUSE 2** 3 Bedroom · 2 Bath · 2 Car Garage



# **TOWNHOUSE 3** 3 Bedroom • 3 Bath • 2 Car Garage



#### **1BEDROOM APARTMENTS**

1 Bedroom • 1 Bath



### **2 BEDROOM APARTMENTS** 2 Bedrooms · 2 Baths