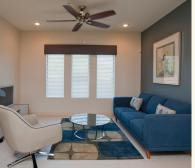

#### **Apartment and Townhomes Features**

- Spacious 1 & 2 Bedroom Apartments
  Spacious 3 Bedroom Townhomes
  Built-In Computer Desk
  Modern Kitchen

- Faux Wood BlindsCarpeted Bedrooms
- Carpeted Bedrooms
  Stainless Steel Appliances
  Refrigerator, Stove, Microwave, Dishwasher
  Washer/Dryer connections
  Cable and Water Included in Rent
  Pest Control