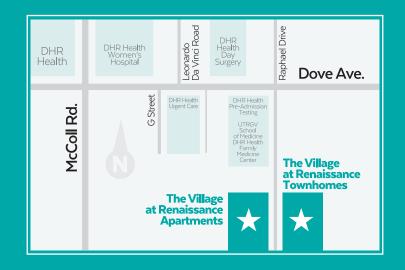

We are within walking distance from DHR Health and a short drive from popular shopping centers, grocery stores, the 2nd Street walking trails, fine dining, entertainment, and the highest ranked school districts in the Rio Grande Valley. If you desire fine living and an ideal location, then the Village at Renaissance is right for you – *Welcome Home!* 

# COMFORTABLE LIVING CLOSE TO WHERE

YOU NEED TO BE

The Village at Renaissance is the Rio Grande Valley's newest luxury living community for medical professionals located in the heart of Edinburg-McAllen-Pharr. Our apartments and townhomes boast five star amenities that define high-end living. Each spacious floor plan combines contemporary design with comfort and quality. Each home is accented with stainless steel appliances, highend cabinetry, walk-in closets, and large living areas.