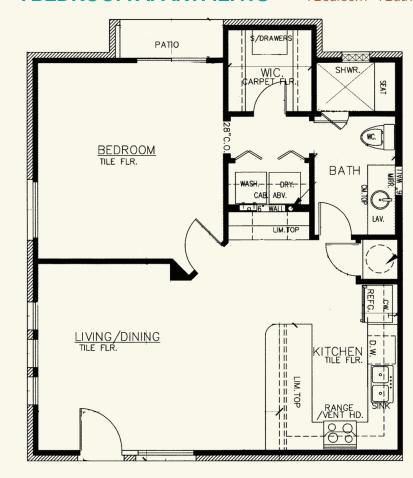

n Kitchen

- Faux Wood BlindsCarpeted Bedrooms
- Carpeted Bedrooms
  Stainless Steel Appliances
  Refrigerator, Stove, Microwave, Dishwasher
  Washer/Dryer connections
  Cable and Water Included in Rent
  Pest Control

- AC Filter Change

# Community Amenities Fitness Center

- Coffee Bar
- Complimentary WiFiStudy Room

- Study Room
  Conference Room
  Swimming Pool
  Outdoor Kitchen with Gas Grill
  Children's Play Area
- On-Site Laundry FacilityLimited Access Gates
- 24-Hour Security Rounds
- 24-Hour Emergency Maintenance
- Pet FriendlyPet Waste Stations
- Package Receiving

# **TOWNHOUSE 1** 3 Bedroom • 2 Bath • 2 Car Garage



## **TOWNHOUSE 2** 3 Bedroom · 2 Bath · 2 Car Garage



# **TOWNHOUSE 3** 3 Bedroom • 3 Bath • 2 Car Garage



#### **1BEDROOM APARTMENTS**

1 Bedroom • 1 Bath



### **2 BEDROOM APARTMENTS** 2 Bedrooms · 2 Baths