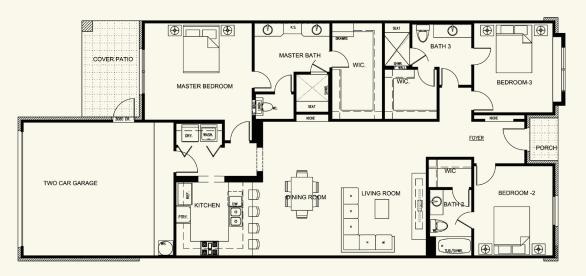

3 Bedroom Townhomes
  Built-In Computer Desk
  Modern Kitchen

- Faux Wood BlindsCarpeted Bedrooms
- Carpeted Bedrooms
  Stainless Steel Appliances
  Refrigerator, Stove, Microwave, Dishwasher
  Washer/Dryer connections
  Cable and Water Included in Rent
  Pest Control

- AC Filter Change

# Community Amenities Fitness Center

- Coffee Bar
- Complimentary WiFiStudy Room

- Study Room
  Conference Room
  Swimming Pool
  Outdoor Kitchen with Gas Grill
  Children's Play Area
- On-Site Laundry FacilityLimited Access Gates
- 24-Hour Security Rounds
- 24-Hour Emergency Maintenance
- Pet FriendlyPet Waste Stations
- Package Receiving

# **TOWNHOUSE 1** 3 Bedroom • 2 Bath • 2 Car Garage



## **TOWNHOUSE 2** 3 Bedroom · 2 Bath · 2 Car Garage



# **TOWNHOUSE 3** 3 Bedroom • 3 Bath • 2 Car Garage



#### **1BEDROOM APARTMENTS**

1 Bedroom • 1 Bath



### **2 BEDROOM APARTMENTS** 2 Bedrooms · 2 Baths