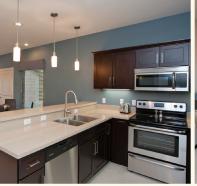

#### **Apartment and Townhomes Features**

- Spacious 1 & 2 Bedroom Apartments
  Spacious 3 Bedroom Townhomes
  Built-In Computer Desk
  Modern Kitchen

- Faux Wood BlindsCarpeted Bedrooms
- Carpeted Bedrooms
  Stainless Steel Appliances
  Refrigerator, Stove, Microwave, Dishwasher
  Washer/Dryer connections
  Cable and Water Included in Rent
  Pest Control